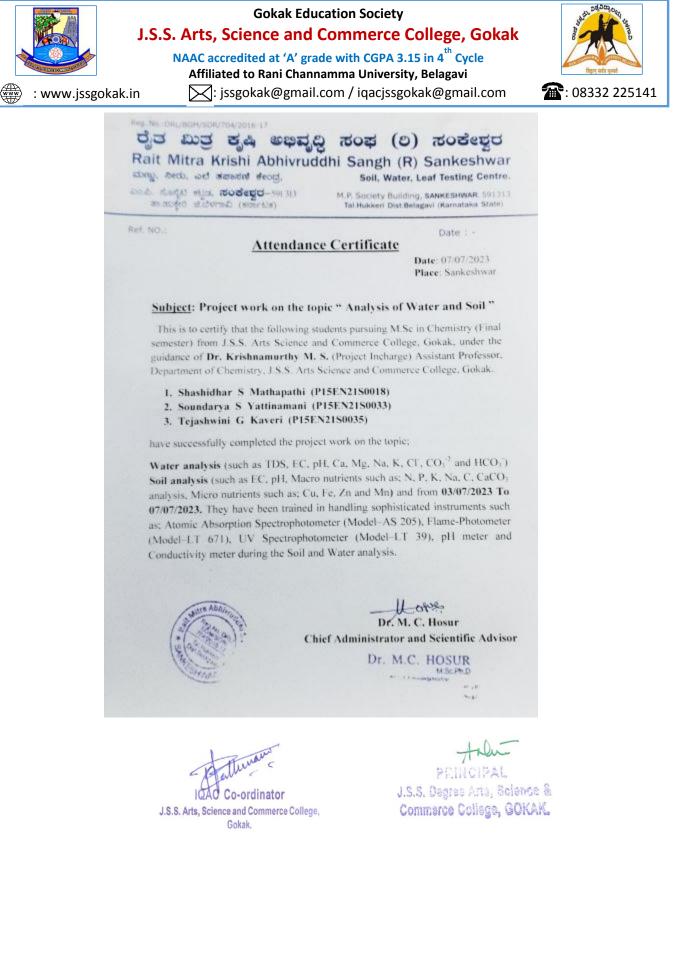

Reg. No.:DRL/BGM/SOR/704/2016-17 **ర్పేత మిత్ర కృಷ್ಠ అభివృద్ధి నం**ఢ్ (లి) నం కిల్రార్ల Rait Mitra Krishi Abhivruddhi Sangh (R) Sankeshwar మాణ్య, నిలరు, ಎలి తెజానణి కిందర్ర, ఎం.పి. సుశ్యాటి కట్టడ, **నంకిలక్టర**-591313 అం.టుక్షిం జీ.బిళగావి (కనారాటక) M.P. Society Building, SANKESHWAR. 591313 Tal.Hukkeri Dist:Belagavi (Karnataka State)

Ref. NO.:

### Attendance Certificate

Date: 07/07/2023 Place: Sankeshwar

Date : -

### Subject: Project work on the topic " Analysis of Water and Soil "

This is to certify that the following students pursuing M.Sc in Chemistry (Final semester) from J.S.S. Arts Science and Commerce College, Gokak, under the guidance of **Dr. Rajeshwari H. V.** (Project Incharge) Assistant Professor, Department of Chemistry, J.S.S. Arts Science and Commerce College, Gokak.

- 1. Deepa B Desai (P15EN21S0029)
- 2. Prema S Walikar (P15EN21S0013)
- 3. Sneha S Murabatte (P15EN21S0014)

have successfully completed the project work on the topic;

Water analysis (such as TDS, EC, pH, Ca, Mg, Na, K, Cl<sup>-</sup>, CO<sub>3</sub><sup>-2</sup> and HCO<sub>3</sub><sup>-</sup>) Soil analysis (such as EC, pH, Macro nutrients such as; N, P, K, Na, C, CaCO<sub>3</sub> analysis, Micro nutrients such as; Cu, Fe, Zn and Mn) and from 03/07/2023 To 07/07/2023. They have been trained in handling sophisticated instruments such as; Atomic Absorption Spectrophotometer (Model–AS 205), Flame-Photometer (Model–LT 671), UV Spectrophotometer (Model–LT 39), pH meter and Conductivity meter during the Soil and Water analysis.

H osus

Dr. M. C. Hosur Chief Administrator and Scientific Advisor Dr. M.C. HOSUR

Chief Administrator

IQAO Co-ordinator J.S.S. Arts, Science and Commerce College, Gokak.

PEHICIPAL

J.S.S. Degree Arts, Science & Commerce College, GOKAK.