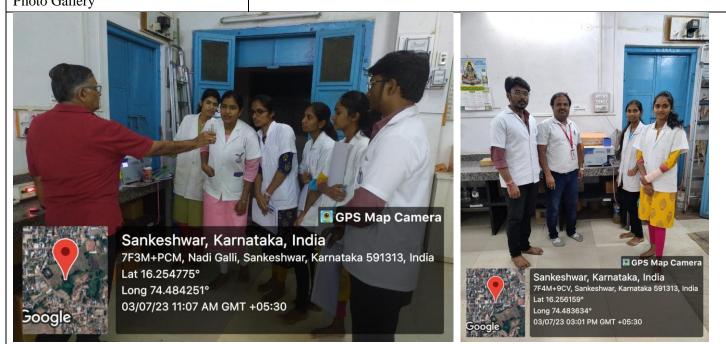

NAAC accredited at 'A' grade with CGPA 3.15 in 4<sup>th</sup> Cycle

Affiliated to Rani Channamma University, Belagavi

MoU Activity 2022-23

| Name of the Department              | Chemistry                                                            |               |                  |              |          |    |
|-------------------------------------|----------------------------------------------------------------------|---------------|------------------|--------------|----------|----|
| Name of the Event Organized         | MoU Activity: Research Project for M.Sc. Students                    |               |                  |              |          |    |
| Title of the Event                  | Analysis of Water and Soil samples collected from local premises     |               |                  |              |          |    |
| Date of the Event Organized         | 03-07-2023 to 07-07-2023                                             |               |                  |              |          |    |
| Place of the Event Organized        | Rait Mitra Abhivruddhi Sangh, Sankeshwar                             |               |                  |              |          |    |
| Name of the Convener                | Dr. Rajeshwari H. V., Assistant Professor of Chemistry,              |               |                  |              |          |    |
|                                     | J. S. S. Arts, Science and Commerce College, Gokak                   |               |                  |              |          |    |
| Total Participants                  | 04                                                                   | 04            |                  |              |          |    |
| Number of Participants              | Total                                                                | 04            | Teachers         | 01           | Students | 03 |
| Name of the Expert with Designation | Dr. M. C. H                                                          | osur, Chief A | dministrator and | Scientific A | dvisor   |    |
| Address and Contact of the Expert   | Rait Mitra Abhivruddhi Sangh, Sankeshwar                             |               |                  |              |          |    |
| Objectives of the Event             | ✓ To analyze soil and water samples collected from local sources     |               |                  |              |          |    |
|                                     | ✓ To index local soil and water                                      |               |                  |              |          |    |
| Outcome of the Event                | Analyzed soil and water samples collected from five different places |               |                  |              |          |    |
| Photo Gallery                       |                                                                      |               |                  |              |          |    |

Post-Graduate Students of J. S. S. Arts, Science and Commerce College, and PG Centre, Gokak involved in analyzing water and soil samples collected from local places. Dr. Rajeshwari H. V., and Dr. M. C. Hosur were present.