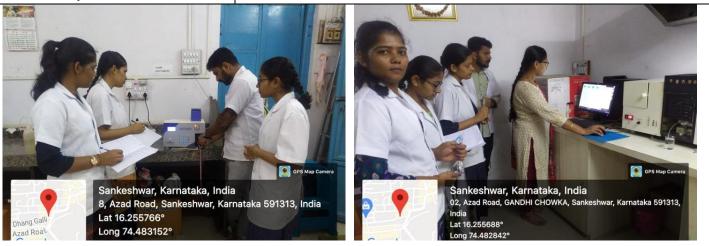

Post-Graduate Students of J. S. S. Arts, Science and Commerce College, and PG Centre, Gokak involved in analyzing water and soil samples collected from local places. Dr. Rajeshwari H. V., and Dr. M. C. Hosur were present.

Post-Graduate Students of J. S. S. Arts, Science and Commerce College, and PG Centre, Gokak involved in analyzing water and soil samples collected from local places. Dr. Krishnamurthy M. S. and Dr. M. C. Hosur were present.